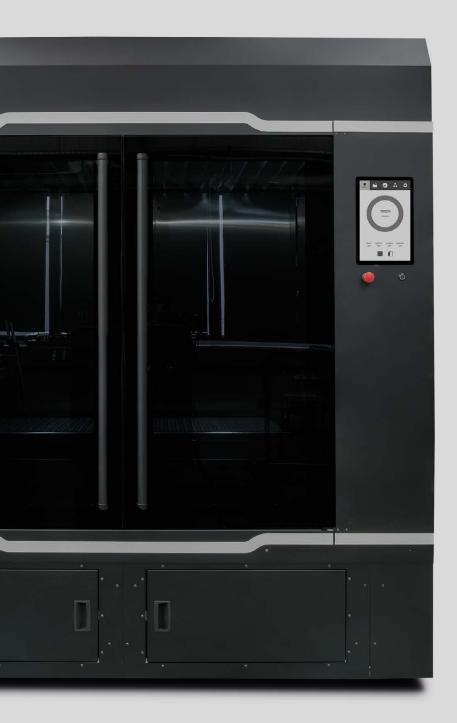

## Large volume, industrial 3D printer

**LARGE BUILD VOLUME** 1000 x 600 x 800 mm

**30% FASTER PRINTING** New nozzle system with rapid infill printing

HIGH PRINT SPEED up to 400 mm/s

ACTIVELY HEATED CHAMBER Optimum conditions for 3D printing

# SPECIFICATION

Build volume 1000 x 600 x 800 mm (480 000 cm<sup>3</sup>)