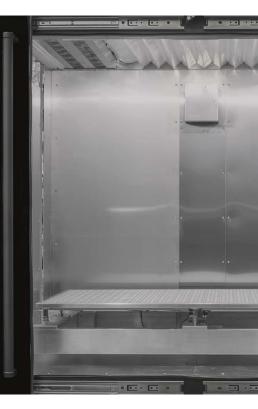

PRINTING** New nozzle system with rapid infill printing

HIGH PRINT SPEED up to 400 mm/s

ACTIVELY HEATED CHAMBER Optimum conditions for 3D printing

ADVANCED AND COMPOSTIE MATERIALS ABS, ABS-CF, PA, PA-CF

www.3dgence.com

# SPECIFICATION

Build volume 1000 x 600 x 800 mm (480 000 cm<sup>3</sup>)

#### Filament diameter 1.75 mm

Model materials ABS, ABS-CF, PA, PA-CF

#### Support materials

Breakaway support material, soluble support material ESM-10\* \*For ESM-10 removal you need solvent and Support Dissolving System

### Software 3DGence CONTROL, 3DGence SLICER 4.0

- find out more about the new functionalities

Additional accessories Advanced filtration unit, UPS – emergency power supply, signal tower

High-performance 3D printer for demanding industrial applications

DGENCE | F1000