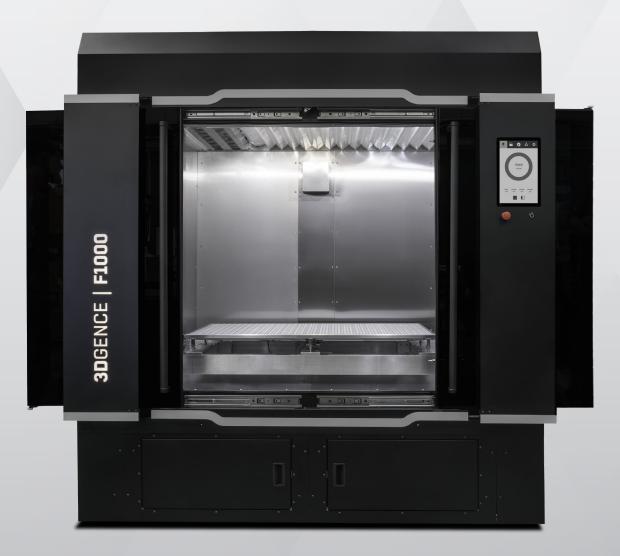

## INDUSTRY F1000

Large Format High-Performance 3D Printer for True Engineering & Composite Parts

NOZZLE INNOVATION: PRINT 30% FASTER ACTIVELY HEATED CHAMBER PRINT LARGE COMPOSITE PARTS

PROCESS MONITORING & TRACEABILITY

## **INDUSTRY F1000**