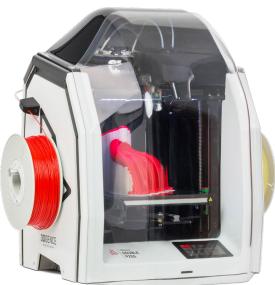

# BOUBLE P255

#### Entry-level professional dual extrusion 3D printer

**ENCLOSED CHAMBER** for improved prints quality and durability

**DUAL EXTRUDER** for model material and soluble support

**BUILD VOLUME** 190 × 255 × 195 mm

**WIDE RANGE OF MATERIALS** PLA, PP, PA, ABS, elastic, soluble support materials